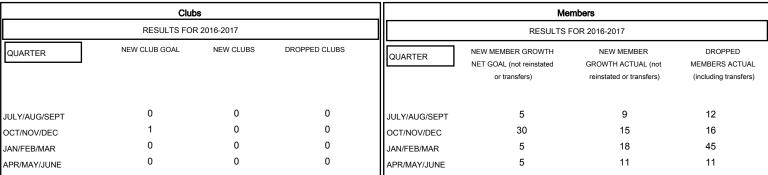

## MONTHLY MEMBERSHIP PROGRESS REPORT

District 5 SW

Results as of: 4/30/2017

## GMT: Judy Hankom LOCATION SOUTH DAKOTA GMT CA



## GOALS AND ACTUAL NEW CLUBS CUMULATIVE



## GOALS AND ACTUAL MEMBERS CUMULATIVE



| -■- | NEW MEMBER GROWTH NET GOAL |
|-----|----------------------------|
|     |                            |

- ● - NEW MEMBER GROWTH ACTUAL
- ▲ - LAST YEAR MEMBERSHIP ACTUAL

| DROPPED CLUBS: 0 |    |
|------------------|----|
| DROPPED MEMBERS  |    |
| DECEASED         | 10 |
| CLUB CANCELLED   | 0  |
| OTHER            | 74 |

TOTAL

MBR0181

84

| 20 CLUBS OF 34 ADDED 1 OR MORE | GENDER DIST       | GENDER DISTRIBUTION       |  |  |
|--------------------------------|-------------------|---------------------------|--|--|
| NEW MEMBERS                    | MALE              | 604 (73.93%)              |  |  |
| =                              | FEMALE            | 213 (26.07%)              |  |  |
|