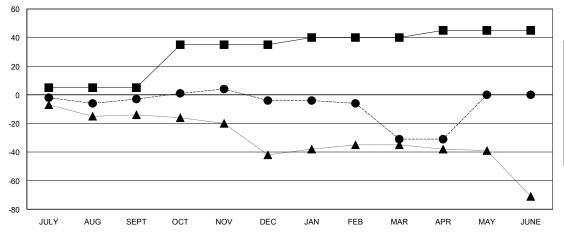

## GOALS AND ACTUAL MEMBERS CUMULATIVE

| -■- | NEW MEMBER GROWTH NET GOAL |
|-----|----------------------------|
|     |                            |

- ● - NEW MEMBER GROWTH ACTUAL
- ▲ - LAST YEAR MEMBERSHIP ACTUAL